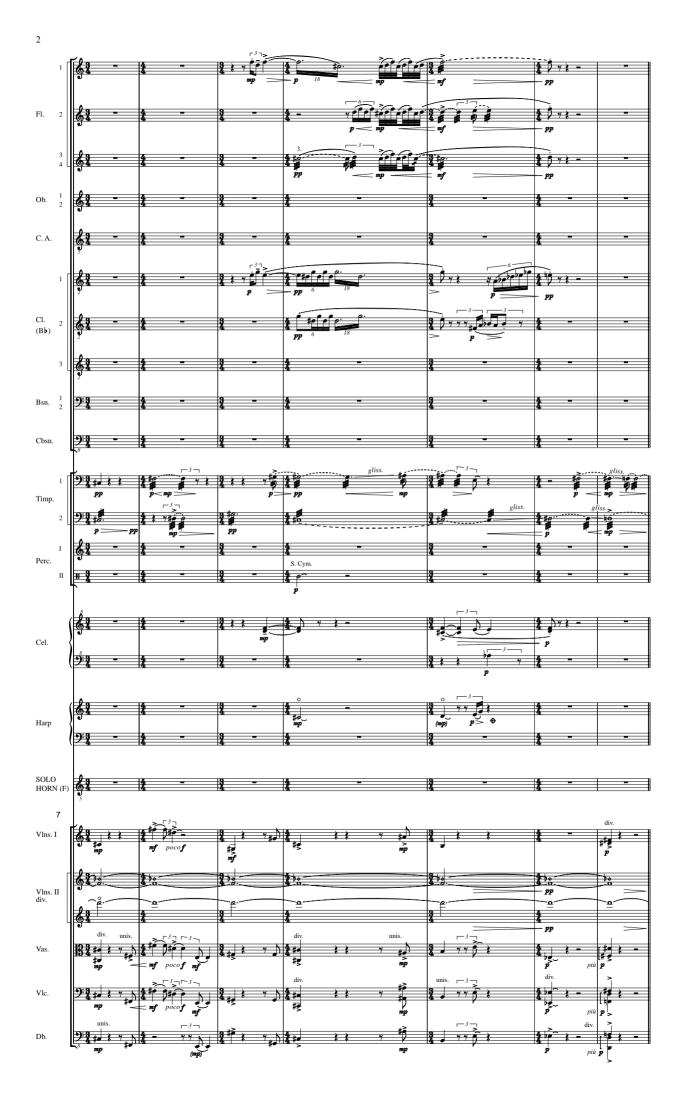

## Horn Concerto

Op.28 (1994)

Commissioned by Suntory Limited for the Suntory International Program for Music Composition in 1994

The first performance was given by Barry Tuckwell with the Tokyo Metropolitan Symphony Orchestra conducted by the composer at Suntory Hall, Tokyo on 7 October 1994

## ORCHESTRA

4 Flutes (3 and 4 = piccolos) 2 Oboes Cor anglais 3 Clarinets in B♭ (3 = E♭ clarinet) Bass clarinet 2 Bassoons Contrabassoon

4 Horns in F2 Trumpets in C2 Tenor trombones

Timpani (2 players) 4 drums each, placed left and right of the orchestra

Percussion (2 players) I Marimba, Triangle II 2 large Tam-tams, suspended Cymbal

Celesta

Harp

Strings (preferably 14-12-10-8-8)

N.B. The orchestral horns should be placed on the opposite side of the stage from the solo horn, so that if the soloist stands to the left of the conductor, the orchestral horns will sit to the rear right of the orchestra.

Duration approximately 13 minutes

## HORN CONCERTO