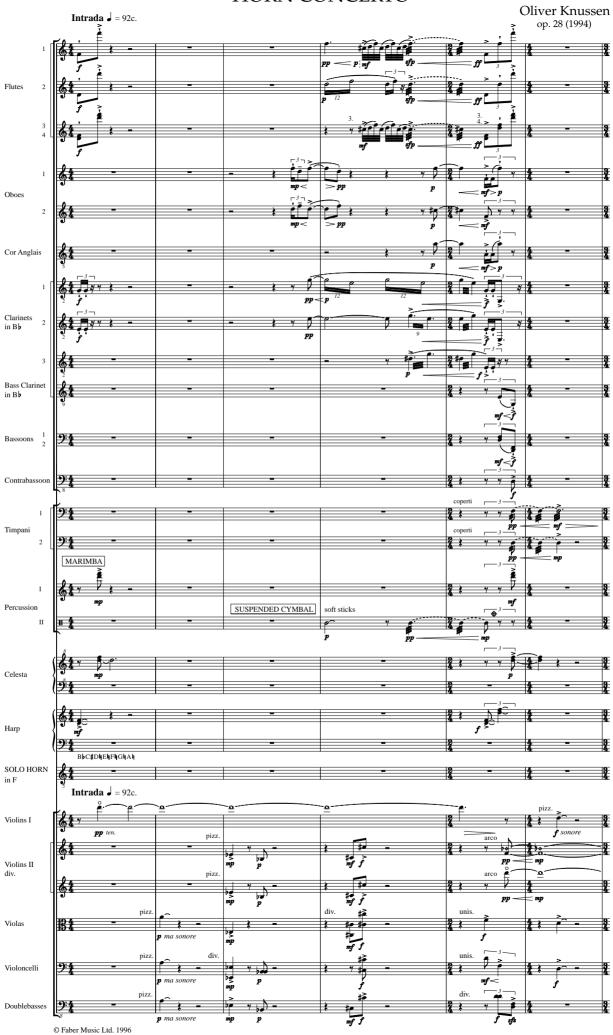

## Horn Concerto

Op.28 (1994)

Commissioned by Suntory Limited for the Suntory International Program for Music Composition in 1994

The first performance was given by Barry Tuckwell with the Tokyo Metropolitan Symphony Orchestra conducted by the composer at Suntory Hall, Tokyo on 7 October 1994

## ORCHESTRA

4 Flutes (3 and 4 = piccolos) 2 Oboes Cor anglais 3 Clarinets in B♭ (3 = E♭ clarinet) Bass clarinet 2 Bassoons Contrabassoon

4 Horns in F2 Trumpets in C2 Tenor trombones

Timpani (2 players) 4 drums each, placed left and right of the orchestra

Percussion (2 players) I Marimba, Triangle II 2 large Tam-tams, suspended Cymbal

Celesta

Harp

Strings (preferably 14-12-10-8-8)

N.B. The orchestral horns should be placed on the opposite side of the stage from the solo horn, so that if the soloist stands to the left of the conductor, the orchestral horns will sit to the rear right of the orchestra.

Duration approximately 13 minutes

## HORN CONCERTO